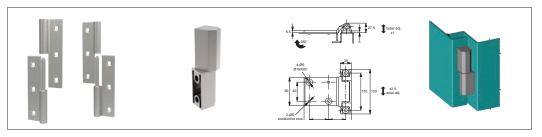

## Surface Mount - Leaf Hinges screw mount - stainless steel

**S0464** 

Material Hinge: stainless steel. **Technical Notes** 

Opening angle 180°.

| Order No.    | $h_1$ | $I_1$ | l <sub>2</sub> | l <sub>3</sub> | $w_1$ | $W_2$ | F <sub>x</sub><br>N | F,<br>N | $d_1$ | $d_2$ | $d_3$ |
|--------------|-------|-------|----------------|----------------|-------|-------|---------------------|---------|-------|-------|-------|
| S0464.AW0040 | 2.5   | 119.5 | 20             | 27             | 40    | 20    | 520                 | 600     | 5.6   | 10    | 5     |

#### **Concealed hinges**

For added security or a sleek enclosure design, concealed hinges offer the solution with mounting discreetly hidden away from view to avoid tampering.

#### Concealed pivot hinges

End mount concealed pivot hinges