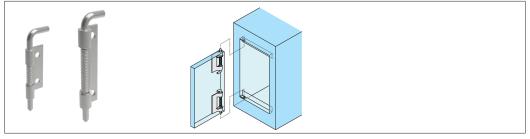

#### **Door removal hinges**

Door removal or lift-off hinges simplify removal of covers and panels to ease access for maintenance and repair, available in a selection of materials.

Lift off hinges

#### **Door removal hinges**

Lift off hinges

Torque and positioning hinges offer positive location of panels, screens and displays using constant friction for a firm hold.