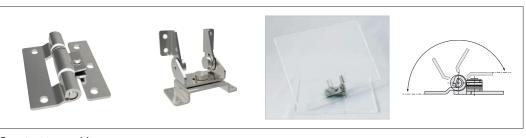

#### **Door removal hinges**

Door removal or lift-off hinges simplify removal of covers and panels to ease access for maintenance and repair, available in a selection of materials.

Lift off hinges

#### **Door removal hinges**

Lift off hinges

Torque and positioning hinges offer positive location of panels, screens and displays using constant friction for a firm hold.