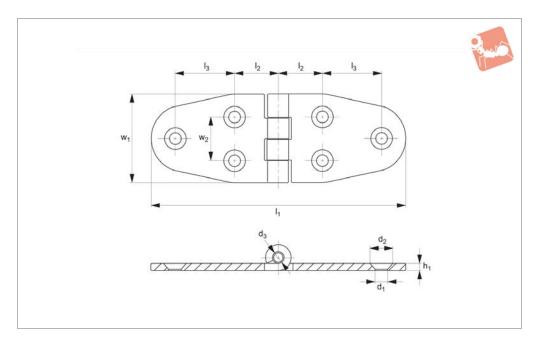

## Surface Mount - Leaf Hinges screw mount - stainless steel

**S0464** 

Material Hinge: stainless steel. **Technical Notes** 

Opening angle 180°.

| Order No.    | $h_1$ | $I_1$ | l <sub>2</sub> | l <sub>3</sub> | $w_1$ | $W_2$ | F <sub>x</sub><br>N | F,<br>N | $d_1$ | $d_2$ | $d_3$ |
|--------------|-------|-------|----------------|----------------|-------|-------|---------------------|---------|-------|-------|-------|
| S0464.AW0040 | 2.5   | 119.5 | 20             | 27             | 40    | 20    | 520                 | 600     | 5.6   | 10    | 5     |