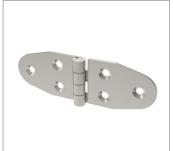

## Surface Mount - Leaf Hinges screw mount - stainless steel

**S0464** 

Material Hinge: stainless steel. **Technical Notes** 

Opening angle 180°.

| Order No.    | $h_1$ | $I_1$ | l <sub>2</sub> | l <sub>3</sub> | $w_1$ | $W_2$ | F <sub>x</sub><br>N | F,<br>N | $d_1$ | $d_2$ | $d_3$ |
|--------------|-------|-------|----------------|----------------|-------|-------|---------------------|---------|-------|-------|-------|
| S0464.AW0040 | 2.5   | 119.5 | 20             | 27             | 40    | 20    | 520                 | 600     | 5.6   | 10    | 5     |