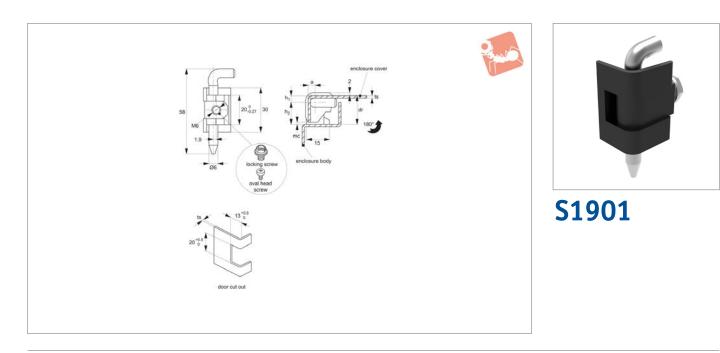

## **Corner Hinge - 19-24mm Door Return**

cut out and locking screw - zinc

#### **Technical Notes**

Opening angle 180°. For sheet metal and machine enclosures with 19-24mm door

return and panel thickness 1,5 to 2,0mm. See installation cut out for details.

#### Tips

Mounting via M6 locking screw locking screw (not supplied).

#### **Important Notes**

dr= Maximum door return suitable for use
with hinge.
mc= Minimum clearance advised between

enclosure cover and body to ensure smooth, full opening of elclosure cover.

| Order No.    | Finish                 | Door return | $h_1$ | h <sub>2</sub> | F <sub>x</sub><br>N | F,<br>N | mc<br>min. | ts panel thickness |
|--------------|------------------------|-------------|-------|----------------|---------------------|---------|------------|--------------------|
| S1901.AW0015 | Black Coated           | 19.6        | 4.6   | 15             | 940                 | 720     | 2          | 1.5                |
| S1901.AW0017 | Black Coated           | 21.6        | 4.6   | 17             | 940                 | 720     | 2          | 1.5                |
| S1901.AW0019 | Black Coated           | 23.6        | 4.6   | 19             | 940                 | 720     | 2          | 1.5                |
| S1901.AW0025 | Black Coated           | 21.1        | 5.1   | 15             | 425                 | 225     | 2          | 2.0                |
| S1901.AW0027 | Black Coated           | 22.1        | 5.1   | 17             | 425                 | 225     | 2          | 2.0                |
| S1901.AW0029 | Black Coated           | 24.1        | 5.1   | 19             | 425                 | 225     | 2          | 2.0                |
| S1901.AW0999 | <b>Oval Head Screw</b> | -           | -     | -              | -                   | -       | -          | -                  |