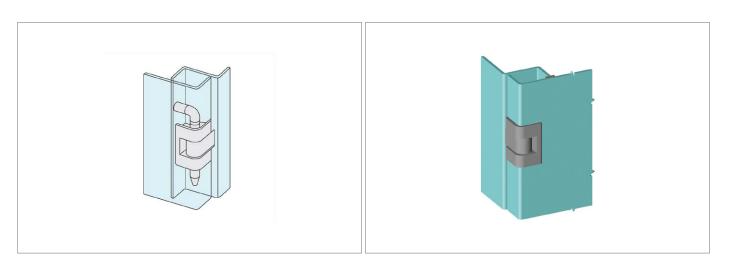

#### **Technical Notes**

Opening angle 180°. For sheet metal and machine enclosures with 19-24mm door

return and panel thickness 1,5 to 2,0mm. See installation cut out for details.

#### Tips

Mounting via M6 locking screw locking screw (not supplied).