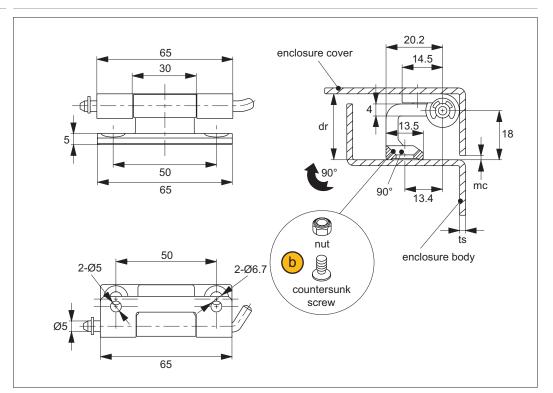

## Mounting example

In the example, mounting option (2), a nut with a countersunk screw, is used to mount the hinge onto the enclosure body.

ov-WS1901-A-THH0400-WS2300-A-THH1200-mounting-of-concealed-hinges-lnh - Updated - 01-11-2022