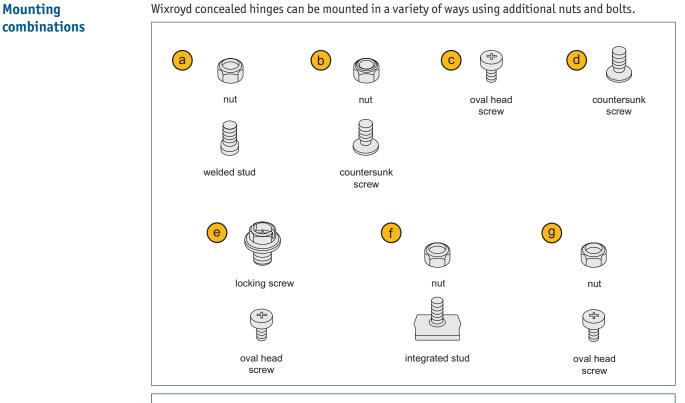

## A variety of mounting methods are available!

Important Note: Refer to individual product pages for suitable mounting options. If you have any problems please contact our Technical Sales Team.

wixroyd.com