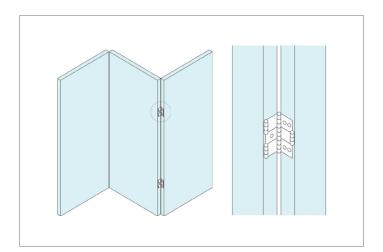

#### **Technical Notes**

S2010.AC0080

Universal left and right swing of 180°.

13.5

22.0

Order No. t  $w_1$ Weight  ${\tt c}_1$ c<sub>2</sub>  $c_3$  $w_2$ у S2010.AC0060 13.5 4.8 47 5.6 64 29.0 60 S2010.AC0070 70 78

7.5

7.5

94

Max. door size - 450w x 700h x 21mm

pair.

57

66

thick. Max. door weight - 2,6Kg per hinge