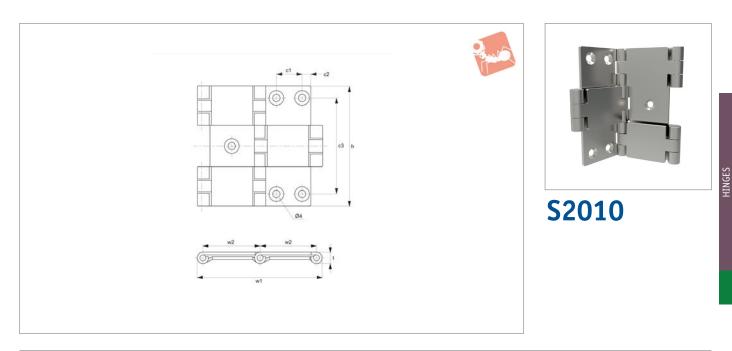

## Surface Mount - Double Pivot

screw mount - stainless steel

g 65

130

175

### Material

Stainless steel, AISI 304, satin finish.

#### **Technical Notes**

S2010.AC0080

Universal left and right swing of 180°.

13.5

22.0

Order No. t  $w_1$ Weight  ${\tt c}_1$ c<sub>2</sub>  $c_3$  $w_2$ у S2010.AC0060 13.5 4.8 47 5.6 64 29.0 60 S2010.AC0070 70 78

7.5

7.5

94

Max. door size - 450w x 700h x 21mm

pair.

57

66

thick. Max. door weight - 2,6Kg per hinge

6.8

6.5

35.0

43.2

80