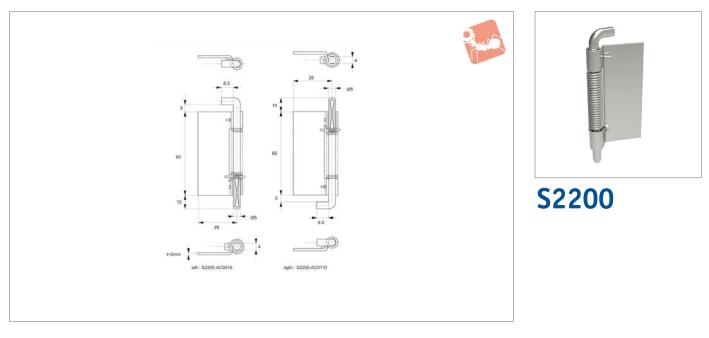

## End Mount Concealed Pivot Hinge

spring loaded - weld-on - stainless steel

#### Material

Stainless steel, AISI 304.

#### **Technical Notes**

Spring loaded for self-closing.

Lift pin for easy installation and removal. Torsion moment (hinge closed): 0.76kgf/ cm per piece. Max. opening angle 100°.

| Order No.    | Туре  | Weight |
|--------------|-------|--------|
|              |       | g      |
| S2200.AC0010 | Left  | 38     |
| S2200.AC0110 | Right | 38     |