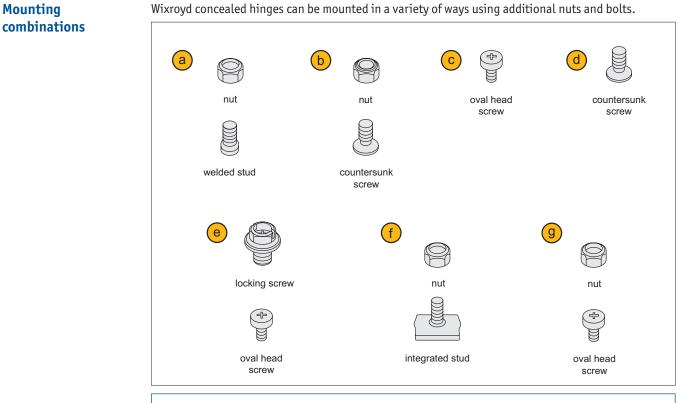

### A variety of mounting methods are available!

Important Note: Refer to individual product pages for suitable mounting options. If you have any problems please contact our Technical Sales Team.

wixroyd.com