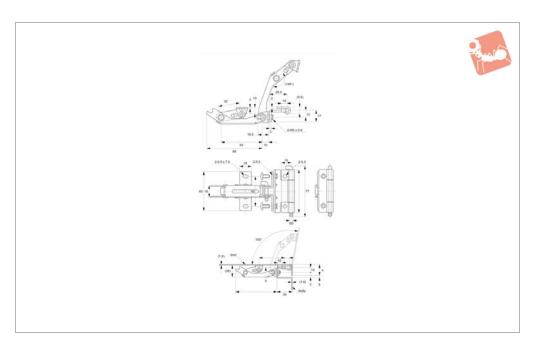

# Concealed Pivot Hinges - Integral Stay

screw mount - stainless steel

**S2250** 

#### **Important Notes**

Suitable for doors up to 10Kg (as pair). Holding force: 30kgf/cm each.

Order No.

S2250.AC0010

Туре

Stainless Steel

Weight g 190