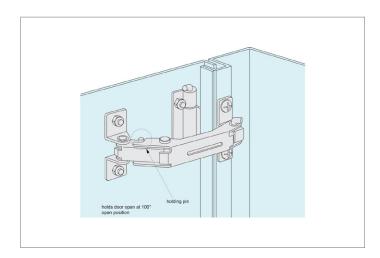

#### **Technical Notes**

Combined hinge and stay easily installed/removed via installation pin. Ideal for

removal of machine/equipment covers for maintenance.

#### **Tips**

Particularly suited to gaming industry. Nature of hinges movement enables machine cover and body to be fully sealed to prohibit tampering or interference.