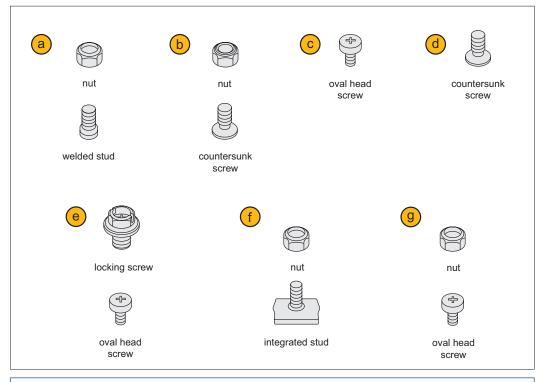

## **Mounting of Concealed Hinges**

mounting options

### A variety of mounting methods are available!

#### **Mounting** combinations

Wixroyd concealed hinges can be mounted in a variety of ways using additional nuts and bolts.

Important Note: Refer to individual product pages for suitable mounting options. If you have any problems please contact our Technical Sales Team.

#### **Mounting example**

2

In the example, mounting option 2, a nut with a countersunk screw, is used to mount the hinge onto the enclosure body.