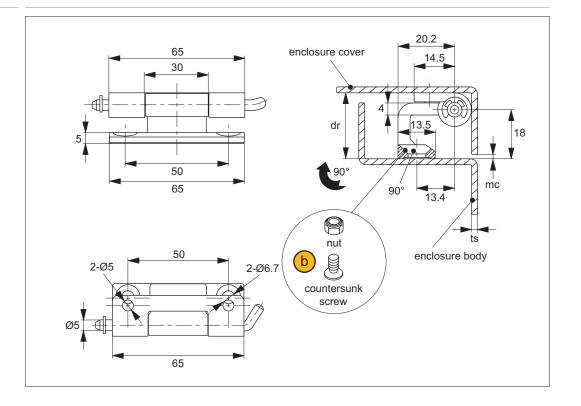

## **Mounting of Concealed Hinges**

mounting options

### A variety of mounting methods are available!

#### **Mounting** combinations

Wixroyd concealed hinges can be mounted in a variety of ways using additional nuts and bolts.

Important Note: Refer to individual product pages for suitable mounting options. If you have any problems please contact our Technical Sales Team.

#### **Mounting example**

2

In the example, mounting option 2, a nut with a countersunk screw, is used to mount the hinge onto the enclosure body.