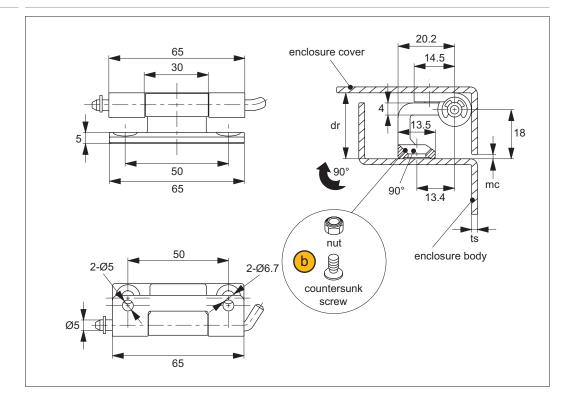

#### **Mounting example**

2

In the example, mounting option 2, a nut with a countersunk screw, is used to mount the hinge onto the enclosure body.