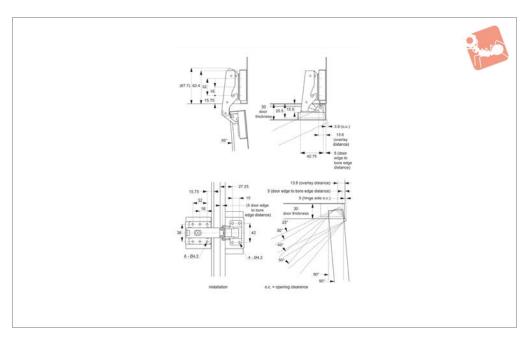

#### **Technical Notes**

Snap-on feature allows easy installation and removal of door panel, especially suitable for maintenance. Max. opening

angle 95°.

#### **Tips**

Hinge enables opening of doors without interference with side panels and hence ideal where two doors are mounted close together.

#### **Important Notes**

When correctly installed hinges require only a 3.9mm opening clearance between units.

| Order No.    | Туре           | Weight   |
|--------------|----------------|----------|
| S2260.AC0010 | Hinge          | g<br>138 |
| S2260.AC0050 | Mounting Plate | 81       |