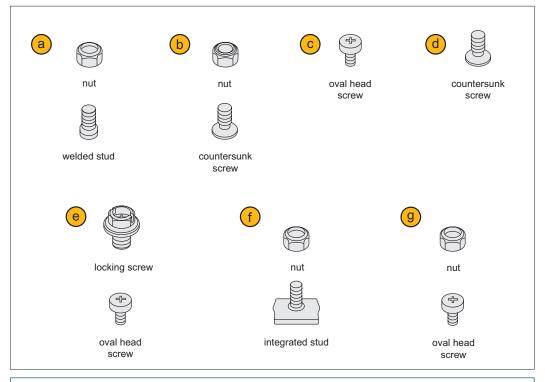

## **Mounting of Concealed Hinges**

mounting options

### A variety of mounting methods are available!

#### **Mounting** combinations

Wixroyd concealed hinges can be mounted in a variety of ways using additional nuts and bolts.

Important Note: Refer to individual product pages for suitable mounting options. If you have any problems please contact our Technical Sales Team.