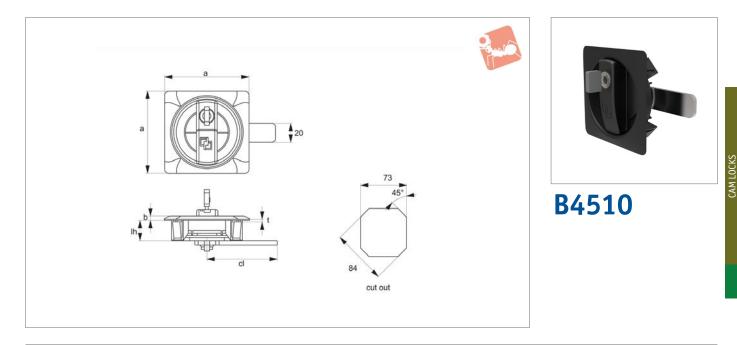

**Cabinet Lock - Snap in** Recessed handle, cylinder lock, polyamide

### Material

Body: Black plastic (PA6). Handle: Zinc. **Supplied**: Cam and key.

### **Technical Notes**

For plain/flush mounted doors, as well as

**Tips** Easy snap on fix mounting. Make cut out in panel as shown, and simply push in handle, snap on clips will spring back to

electrical panels and covers.

| Order No.    | Key type    | а  | b   | t     | cl | lh |
|--------------|-------------|----|-----|-------|----|----|
| B4510.AW0020 | Keyed Alike | 84 | 3.3 | 0,8-2 | 72 | 21 |

securely mount handle.