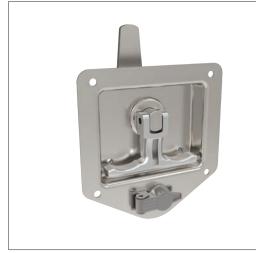

## **Cam Latches**

flush T-handle

**Cam Latch - Flush T-Handle** with rod control for multi-point latching

**Cam Latch - Flush T-Handle** for single point latching

Cam Latch - Flush T-Handle with adjustable grip

### Variety of materials

- Steel. •
- Stainless steel.
- Aluminium. •
- Polyamide. •
- Heating & ventilation.
- Generators. •
- Compressors. •
- Machine covers. •

**Cam Latch - Concealed T-Handle** for electricity panels

### Actuation/locking method

- Blank, without lock.
- Standard cylinder Lock.
- Padlockable T-Handle actuation.
- Electric panels.
- Off-road equipment.
- Industrial transport.
- Special equipment cases.