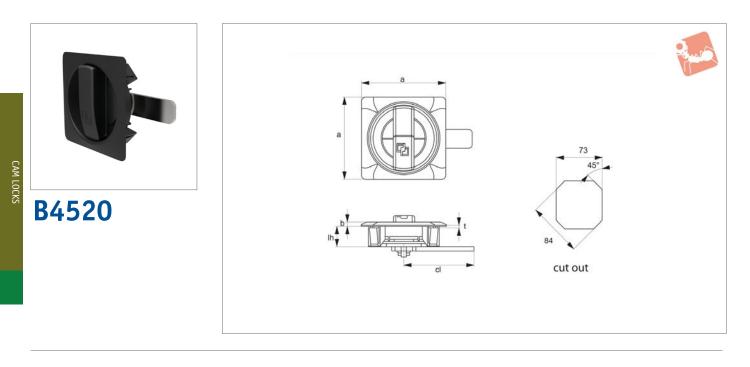

### Cabinet Lock - Snap In

PA plastic, zinc handle, no lock

securely mount handle.

### Material

Body: Black plastic (PA6). Handle: Zinc, black coated. **Supplied**: Cam.

### **Technical Notes**

For plain/flush mounted doors, as well as

electrical panels and covers.

Tips

Easy snap on fix mounting. Make cut out in panel as shown, and simply push in handle, snap on clips will spring back to

| Order No.    | Lock type | а  | b   | t     | cl | lh |
|--------------|-----------|----|-----|-------|----|----|
| B4520.AW0120 | No lock   | 85 | 3.3 | 0,8-2 | 72 | 21 |