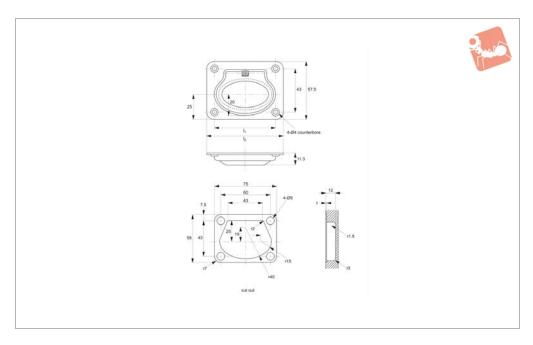

79740

### Material

AISI 304 stainless steel, polished.

### **Technical Notes**

 $Incorporates\ a\ pull-back\ spring\ which$ 

returns the handle to its resting position when released.

Order No. 79740.W0120

Type Type Two d<sub>1</sub> 107 d<sub>2</sub> 120