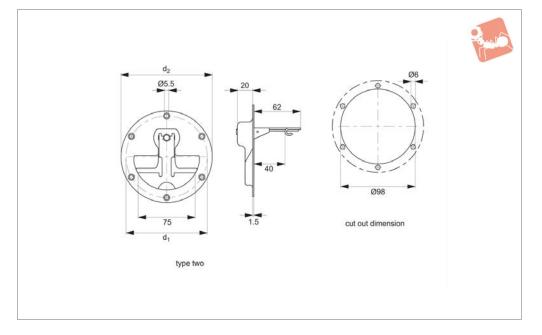

79740

### Material

AISI 304 stainless steel, polished.

### **Technical Notes**

 $Incorporates\ a\ pull-back\ spring\ which$ 

returns the handle to its resting position when released.

Order No. 79740.W0120

Type Type Two d<sub>1</sub> 107 d<sub>2</sub> 120