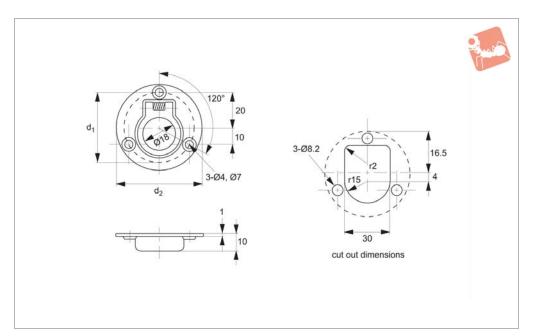

### **Technical Notes**

Supplied with stainless steel screws (3.8x16).

| Order No.   | $d_1$ | $d_2$ | Weight |
|-------------|-------|-------|--------|
| 79730.W0010 | 40    | 50    | 23     |

stainless steel