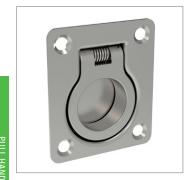

79740

### Material

AISI 304 stainless steel, polished.

### **Technical Notes**

 $Incorporates\ a\ pull-back\ spring\ which$ 

returns the handle to its resting position when released.

Order No. 79740.W0120

Type Type Two d<sub>1</sub> 107 d<sub>2</sub> 120