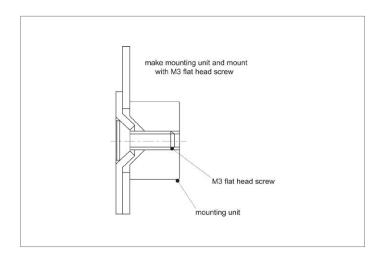

-------|-------|-------|-------|-------|----------------|----------------|----------------|----------------|----------------|----------------|-------|------|--------|
| 79720.W0010 | 28    | 4.0   | 6.2   | 34    | 44             | 19             | 19.5           | 38             | 18             | 24.5           | 14.2  | 31   | 21     |
| 79720.W0020 | 35    | 4.4   | 7.0   | 45    | 60             | 25             | 25.0           | 50             | 27             | 25.0           | 19.5  | 41   | 36     |







stainless steel







79730

### Material

AISI 304 stainless steel, polished.

### **Technical Notes**

Supplied with stainless steel screws (3.8x16).

| Order No.   | $d_1$ | $d_2$ | Weight |
|-------------|-------|-------|--------|
| 79730.W0010 | 40    | 50    | 23     |





stainless steel





79740



### Material

AISI 304 stainless steel, polished.

### **Technical Notes**

 $Incorporates\ a\ pull-back\ spring\ which$ 

returns the handle to its resting position when released.

Order No. 79740.W0120

Type Type Two d<sub>1</sub> 107 d<sub>2</sub> 120