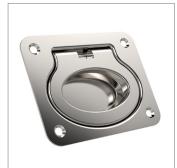

stainless steel

79730

### Material

AISI 304 stainless steel, polished.

### **Technical Notes**

Supplied with stainless steel screws (3.8x16).

| Order No.   | $d_1$ | $d_2$ | Weight |
|-------------|-------|-------|--------|
| 79730.W0010 | 40    | 50    | 23     |

stainless steel