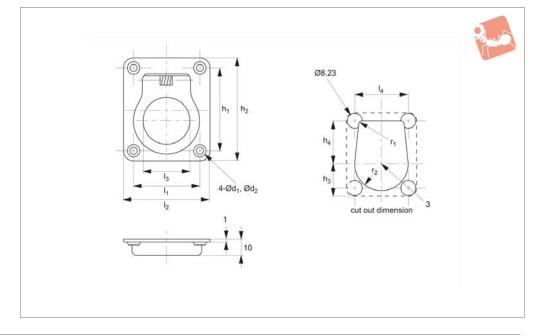

### **Technical Notes**

Supplied with stainless steel screws.

| Order No.   | $I_1$ | $d_1$ | $d_2$ | $h_1$ | h <sub>2</sub> | h <sub>3</sub> | h <sub>4</sub> | l <sub>2</sub> | l <sub>3</sub> | I <sub>4</sub> | $r_1$ | Ø r2 | Weight |
|-------------|-------|-------|-------|-------|----------------|----------------|----------------|----------------|----------------|----------------|-------|------|--------|
| 79720.W0010 | 28    | 4.0   | 6.2   | 34    | 44             | 19             | 19.5           | 38             | 18             | 24.5           | 14.2  | 31   | 21     |
| 79720.W0020 | 35    | 4.4   | 7.0   | 45    | 60             | 25             | 25.0           | 50             | 27             | 25.0           | 19.5  | 41   | 36     |