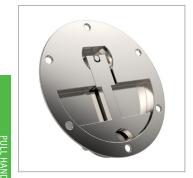

79740

### Material

AISI 304 stainless steel, polished.

### **Technical Notes**

 $Incorporates\ a\ pull-back\ spring\ which$ 

returns the handle to its resting position when released.

Order No. 79740.W0120

Type Type Two d<sub>1</sub> 107 d<sub>2</sub> 120