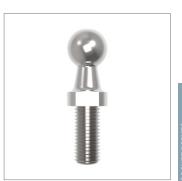

65550

### Material Low carbon steel (1018), silver zinc plated.

## **Technical Notes**

To DIN 71803 Form C, \*M14x1.5 is a fine pitch thread.

| Order No.   | $d_1$   | $d_2$      | $d_3$       | h <sub>1</sub> | $h_2$ | h <sub>3</sub> | h₄        | h <sub>5</sub> | A/F  | Weight |
|-------------|---------|------------|-------------|----------------|-------|----------------|-----------|----------------|------|--------|
|             | tol. ĥ9 | _          | +0.0   -0.2 | ±0.3           | ±0.3  | ±0.3           | +0.4 -0.0 | max.           |      | g      |
| 65550.W0005 | 8.0     | M5         | 8.0         | 9.0            | 10.2  | 12.5           | 2.0       | 4.0            | 7.0  | 4.5    |
| 65550.W0006 | 10.0    | M6         | 10.0        | 11.0           | 12.5  | 15.5           | 2.2       | 4.0            | 8.0  | 8.5    |
| 65550.W0008 | 13.0    | M8         | 13.0        | 13.0           | 16.5  | 18.5           | 2.4       | 5.3            | 11.0 | 17.7   |
| 65550.W0010 | 16.0    | M10        | 16.0        | 16.0           | 20.0  | 23.0           | 2.7       | 7.3            | 13.0 | 35.0   |
| 65550.W0012 | 16.0    | M12        | 16.0        | 16.0           | 20.0  | 23.0           | 2.7       | 7.3            | 13.0 | 35.0   |
| 65550.W0014 | 19.0    | M14 x 1.5* | 19.0        | 20.0           | 28.0  | 28.5           | 3.0       | 10.8           | 16.0 | 71.2   |
| 65550.W0015 | 19.0    | M14        | 19.0        | 20.0           | 28.0  | 28.5           | 3.0       | 10.8           | 16.0 | 71.2   |
| 65550.W0016 | 19.0    | M16        | 19.0        | 20.0           | 28.0  | 28.5           | 3.0       | 10.8           | 16.0 | 71.2   |