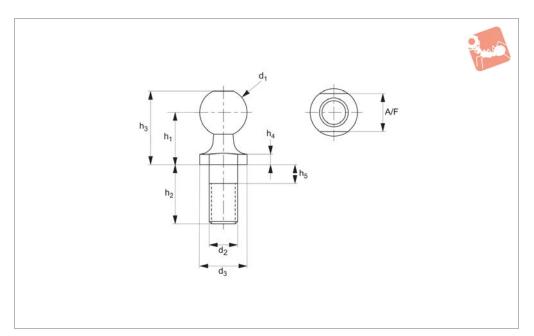

## **Technical Notes**

To DIN 71803 Form C, \*M14x1.5 is a fine pitch thread.

| Order No.   | $d_1$   | $d_2$      | $d_3$       | h <sub>1</sub> | $h_2$ | h <sub>3</sub> | h₄        | h <sub>5</sub> | A/F  | Weight |
|-------------|---------|------------|-------------|----------------|-------|----------------|-----------|----------------|------|--------|
|             | tol. ĥ9 | _          | +0.0   -0.2 | ±0.3           | ±0.3  | ±0.3           | +0.4 -0.0 | max.           |      | g      |
| 65550.W0005 | 8.0     | M5         | 8.0         | 9.0            | 10.2  | 12.5           | 2.0       | 4.0            | 7.0  | 4.5    |
| 65550.W0006 | 10.0    | M6         | 10.0        | 11.0           | 12.5  | 15.5           | 2.2       | 4.0            | 8.0  | 8.5    |
| 65550.W0008 | 13.0    | M8         | 13.0        | 13.0           | 16.5  | 18.5           | 2.4       | 5.3            | 11.0 | 17.7   |
| 65550.W0010 | 16.0    | M10        | 16.0        | 16.0           | 20.0  | 23.0           | 2.7       | 7.3            | 13.0 | 35.0   |
| 65550.W0012 | 16.0    | M12        | 16.0        | 16.0           | 20.0  | 23.0           | 2.7       | 7.3            | 13.0 | 35.0   |
| 65550.W0014 | 19.0    | M14 x 1.5* | 19.0        | 20.0           | 28.0  | 28.5           | 3.0       | 10.8           | 16.0 | 71.2   |
| 65550.W0015 | 19.0    | M14        | 19.0        | 20.0           | 28.0  | 28.5           | 3.0       | 10.8           | 16.0 | 71.2   |
| 65550.W0016 | 19.0    | M16        | 19.0        | 20.0           | 28.0  | 28.5           | 3.0       | 10.8           | 16.0 | 71.2   |