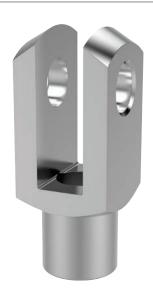

#### **Clevis Joints**

Stocked to DIN 71752 in steel and stainless steel. Plain clevis joints available in right and left hand threads zinc plated steel and stainless steel. Steel sizes from M4 up to M48. Stainless sizes from M4 up to M27.