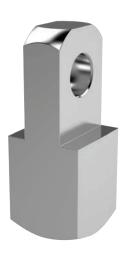

## **Clevis Mating Pieces**

These are designed to fit in between our clevis joints to create a linkage where an angular offset is required. Available in zinc plated steel and stainless steel. Sizes M4 up to M20.