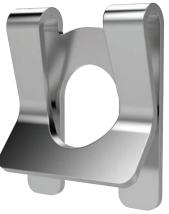

## **Clevis Pins and Clips**

Various styles of pins and clips to suit clevis joints in zinc plated steel and stainless steel. Sizes available to suit all sizes of clevis joints that we offer.