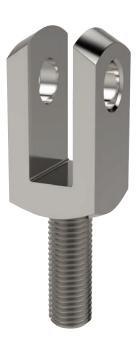

65550

### Material Low carbon steel (1018), silver zinc plated.

## **Technical Notes**

To DIN 71803 Form C, \*M14x1.5 is a fine pitch thread.

| Order No.   | $d_1$   | $d_2$      | $d_3$       | h <sub>1</sub> | $h_2$ | h <sub>3</sub> | h₄        | h <sub>5</sub> | A/F  | Weight |
|-------------|---------|------------|-------------|----------------|-------|----------------|-----------|----------------|------|--------|
|             | tol. ĥ9 | _          | +0.0   -0.2 | ±0.3           | ±0.3  | ±0.3           | +0.4 -0.0 | max.           |      | g      |
| 65550.W0005 | 8.0     | M5         | 8.0         | 9.0            | 10.2  | 12.5           | 2.0       | 4.0            | 7.0  | 4.5    |
| 65550.W0006 | 10.0    | M6         | 10.0        | 11.0           | 12.5  | 15.5           | 2.2       | 4.0            | 8.0  | 8.5    |
| 65550.W0008 | 13.0    | M8         | 13.0        | 13.0           | 16.5  | 18.5           | 2.4       | 5.3            | 11.0 | 17.7   |
| 65550.W0010 | 16.0    | M10        | 16.0        | 16.0           | 20.0  | 23.0           | 2.7       | 7.3            | 13.0 | 35.0   |
| 65550.W0012 | 16.0    | M12        | 16.0        | 16.0           | 20.0  | 23.0           | 2.7       | 7.3            | 13.0 | 35.0   |
| 65550.W0014 | 19.0    | M14 x 1.5* | 19.0        | 20.0           | 28.0  | 28.5           | 3.0       | 10.8           | 16.0 | 71.2   |
| 65550.W0015 | 19.0    | M14        | 19.0        | 20.0           | 28.0  | 28.5           | 3.0       | 10.8           | 16.0 | 71.2   |
| 65550.W0016 | 19.0    | M16        | 19.0        | 20.0           | 28.0  | 28.5           | 3.0       | 10.8           | 16.0 | 71.2   |