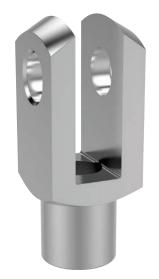

#### **Clevis Joints**

Stocked to DIN 71752 in steel and stainless steel. Plain clevis joints available in right and left hand threads zinc plated steel and stainless steel. Steel sizes from M4 up to M48. Stainless sizes from M4 up to M27.