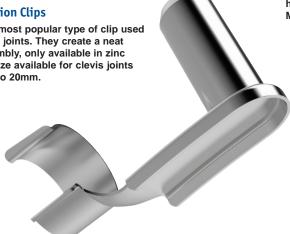

## **Clevis Retention Clips**

These are the most popular type of clip used with our clevis joints. They create a neat compact assembly, only available in zinc plated steel. Size available for clevis joints from 4mm up to 20mm.