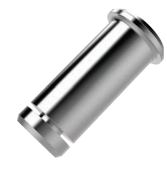

65550

### Material Low carbon steel (1018), silver zinc plated.

## **Technical Notes**

To DIN 71803 Form C, \*M14x1.5 is a fine pitch thread.

| Order No.   | $d_1$   | $d_2$      | $d_3$       | h <sub>1</sub> | $h_2$ | h <sub>3</sub> | h₄        | h <sub>5</sub> | A/F  | Weight |
|-------------|---------|------------|-------------|----------------|-------|----------------|-----------|----------------|------|--------|
|             | tol. ĥ9 | _          | +0.0   -0.2 | ±0.3           | ±0.3  | ±0.3           | +0.4 -0.0 | max.           |      | g      |
| 65550.W0005 | 8.0     | M5         | 8.0         | 9.0            | 10.2  | 12.5           | 2.0       | 4.0            | 7.0  | 4.5    |
| 65550.W0006 | 10.0    | M6         | 10.0        | 11.0           | 12.5  | 15.5           | 2.2       | 4.0            | 8.0  | 8.5    |
| 65550.W0008 | 13.0    | M8         | 13.0        | 13.0           | 16.5  | 18.5           | 2.4       | 5.3            | 11.0 | 17.7   |
| 65550.W0010 | 16.0    | M10        | 16.0        | 16.0           | 20.0  | 23.0           | 2.7       | 7.3            | 13.0 | 35.0   |
| 65550.W0012 | 16.0    | M12        | 16.0        | 16.0           | 20.0  | 23.0           | 2.7       | 7.3            | 13.0 | 35.0   |
| 65550.W0014 | 19.0    | M14 x 1.5* | 19.0        | 20.0           | 28.0  | 28.5           | 3.0       | 10.8           | 16.0 | 71.2   |
| 65550.W0015 | 19.0    | M14        | 19.0        | 20.0           | 28.0  | 28.5           | 3.0       | 10.8           | 16.0 | 71.2   |
| 65550.W0016 | 19.0    | M16        | 19.0        | 20.0           | 28.0  | 28.5           | 3.0       | 10.8           | 16.0 | 71.2   |