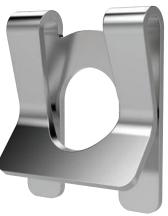

# **Stainless Circlips**

65678

## Material

Stainless steel (AISI 303).

## **Technical Notes**

To DIN 471, for use with 65666 clevis pins and 65635-65636 clevis joints.

| Order No.   | $d_1$ | $d_2$ | $d_3$ | d <sub>4</sub> | d <sub>5</sub><br>min. | $h_1$ | h <sub>2</sub> | $I_1$ | l <sub>2</sub> |
|-------------|-------|-------|-------|----------------|------------------------|-------|----------------|-------|----------------|
| 65678.W0005 | 5     | 4.8   | 3.7   | 6.2            | 1.0                    | 2.5   | 1.1            | 0.7   | 0.6            |
| 65678.W0006 | 6     | 5.7   | 5.6   | 7.5            | 1.15                   | 2.7   | 1.3            | 0.8   | 0.7            |
| 65678.W0010 | 10    | 9.6   | 9.3   | 12.7           | 1.7                    | 3.3   | 1.8            | 1.1   | 1.0            |
| 65678.W0012 | 12    | 11.5  | 11.0  | 7.7            | 1.7                    | 3.3   | 1.8            | 1.1   | 1.0            |
| 65678.W0016 | 16    | 15.2  | 14.7  | 12.2           | 1.7                    | 3.7   | 2.2            | 1.1   | 1.0            |
| 65678.W0020 | 20    | 19.0  | 18.5  | 16.2           | 2.0                    | 4.0   | 2.6            | 1.3   | 1.2            |