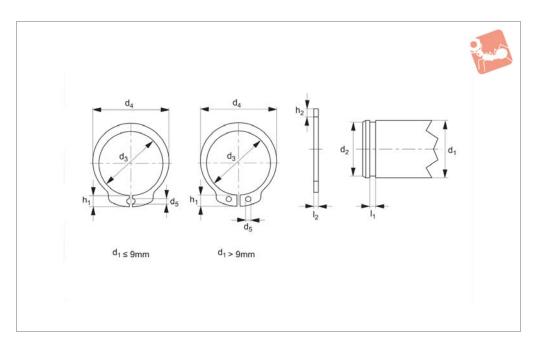

## **Technical Notes**

To DIN 471, for use with 65666 clevis pins and 65635-65636 clevis joints.

| Order No.   | $d_1$ | $d_2$ | $d_3$ | d <sub>4</sub> | d <sub>5</sub><br>min. | $h_1$ | h <sub>2</sub> | $I_1$ | l <sub>2</sub> |
|-------------|-------|-------|-------|----------------|------------------------|-------|----------------|-------|----------------|
| 65678.W0005 | 5     | 4.8   | 3.7   | 6.2            | 1.0                    | 2.5   | 1.1            | 0.7   | 0.6            |
| 65678.W0006 | 6     | 5.7   | 5.6   | 7.5            | 1.15                   | 2.7   | 1.3            | 0.8   | 0.7            |
| 65678.W0010 | 10    | 9.6   | 9.3   | 12.7           | 1.7                    | 3.3   | 1.8            | 1.1   | 1.0            |
| 65678.W0012 | 12    | 11.5  | 11.0  | 7.7            | 1.7                    | 3.3   | 1.8            | 1.1   | 1.0            |
| 65678.W0016 | 16    | 15.2  | 14.7  | 12.2           | 1.7                    | 3.7   | 2.2            | 1.1   | 1.0            |
| 65678.W0020 | 20    | 19.0  | 18.5  | 16.2           | 2.0                    | 4.0   | 2.6            | 1.3   | 1.2            |