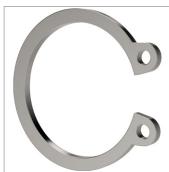

# **Stainless Circlips**

65678

## Material

Stainless steel (AISI 303).

## **Technical Notes**

To DIN 471, for use with 65666 clevis pins and 65635-65636 clevis joints.

| Order No.   | $d_1$ | $d_2$ | $d_3$ | d <sub>4</sub> | d <sub>5</sub><br>min. | $h_1$ | h <sub>2</sub> | $I_1$ | l <sub>2</sub> |
|-------------|-------|-------|-------|----------------|------------------------|-------|----------------|-------|----------------|
| 65678.W0005 | 5     | 4.8   | 3.7   | 6.2            | 1.0                    | 2.5   | 1.1            | 0.7   | 0.6            |
| 65678.W0006 | 6     | 5.7   | 5.6   | 7.5            | 1.15                   | 2.7   | 1.3            | 0.8   | 0.7            |
| 65678.W0010 | 10    | 9.6   | 9.3   | 12.7           | 1.7                    | 3.3   | 1.8            | 1.1   | 1.0            |
| 65678.W0012 | 12    | 11.5  | 11.0  | 7.7            | 1.7                    | 3.3   | 1.8            | 1.1   | 1.0            |
| 65678.W0016 | 16    | 15.2  | 14.7  | 12.2           | 1.7                    | 3.7   | 2.2            | 1.1   | 1.0            |
| 65678.W0020 | 20    | 19.0  | 18.5  | 16.2           | 2.0                    | 4.0   | 2.6            | 1.3   | 1.2            |