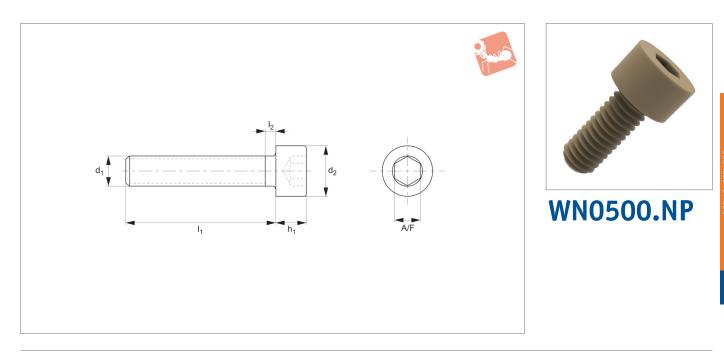

| Order No.         | d <sub>1</sub> | L.      | L.                     | d <sub>2</sub> | h <sub>1</sub> | A/F |
|-------------------|----------------|---------|------------------------|----------------|----------------|-----|
| order No.         | <b>u</b> 1     | +/- 0.2 | l <sub>2</sub><br>max. | 4 <u>2</u>     | 1              |     |
| WN0500.030-008-NP | М З            | 8       | 1.0                    | 5.5            | 3              | 2.5 |
| WN0500.030-010-NP | M 3            | 10      | 1.0                    | 5.5            | 3              | 2.5 |
| WN0500.030-012-NP | M 3            | 12      | 1.0                    | 5.5            | 3              | 2.5 |
| WN0500.030-015-NP | M 3            | 15      | 1.0                    | 5.5            | 3              | 2.5 |
| WN0500.030-020-NP | M 3            | 20      | 1.0                    | 5.5            | 3              | 2.5 |
| WN0500.030-025-NP | M 3            | 25      | 1.0                    | 5.5            | 3              | 2.5 |
| WN0500.040-008-NP | M 4            | 8       | 1.4                    | 7.0            | 4              | 3.0 |
| WN0500.040-010-NP | M 4            | 10      | 1.4                    | 7.0            | 4              | 3.0 |
| WN0500.040-012-NP | M 4            | 12      | 1.4                    | 7.0            | 4              | 3.0 |
| WN0500.040-015-NP | M 4            | 15      | 1.4                    | 7.0            | 4              | 3.0 |
| WN0500.040-020-NP | M 4            | 20      | 1.4                    | 7.0            | 4              | 3.0 |
| WN0500.040-025-NP | M 4            | 25      | 1.4                    | 7.0            | 4              | 3.0 |
| WN0500.050-008-NP | M 5            | 8       | 1.6                    | 8.5            | 5              | 4.0 |
| WN0500.050-010-NP | M 5            | 10      | 1.6                    | 8.5            | 5              | 4.0 |
| WN0500.050-012-NP | M 5            | 12      | 1.6                    | 8.5            | 5              | 4.0 |
| WN0500.050-015-NP | M 5            | 15      | 1.6                    | 8.5            | 5              | 4.0 |
| WN0500.050-020-NP | M 5            | 20      | 1.6                    | 8.5            | 5              | 4.0 |
| WN0500.050-025-NP | M 5            | 25      | 1.6                    | 8.5            | 5              | 4.0 |
| WN0500.050-030-NP | M 5            | 30      | 1.6                    | 8.5            | 5              | 4.0 |
| WN0500.060-010-NP | M 6            | 10      | 2.0                    | 10.0           | 6              | 5.0 |
| WN0500.060-012-NP | M 6            | 12      | 2.0                    | 10.0           | 6              | 5.0 |
| WN0500.060-015-NP | M 6            | 15      | 2.0                    | 10.0           | 6              | 5.0 |
| WN0500.060-020-NP | M 6            | 20      | 2.0                    | 10.0           | 6              | 5.0 |
| WN0500.060-025-NP | M 6            | 25      | 2.0                    | 10.0           | 6              | 5.0 |
| WN0500.060-030-NP | M 6            | 30      | 2.0                    | 10.0           | 6              | 5.0 |
| WN0500.080-020-NP | M 8            | 20      | 2.5                    | 13.0           | 8              | 6.0 |
| WN0500.080-025-NP | M 8            | 25      | 2.5                    | 13.0           | 8              | 6.0 |
| WN0500.080-030-NP | M 8            | 30      | 2.5                    | 13.0           | 8              | 6.0 |
| WN0500.080-035-NP | M 8            | 35      | 2.5                    | 13.0           | 8              | 6.0 |