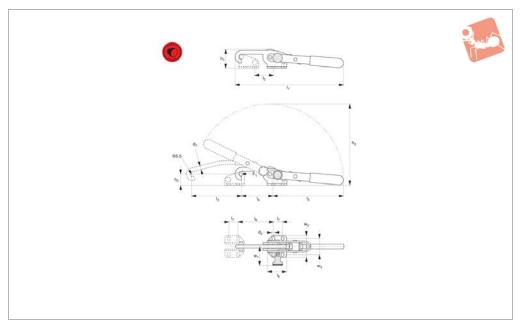

The h<sub>2</sub> engagement height (23mm) must be adhered to, ensure safety knob functionality.

The length of the hook is adjustable up to 12mm. Adjustment is made by rotating the threaded hook to extend or contract its reach.

Use counter strike 41740.W0013, order separately.

Temperature range -10  $^{\circ}$  C to +80  $^{\circ}$  C.

| Order No.   | Size           | F <sub>1</sub><br>kN | $h_1$          | h <sub>2</sub> | h <sub>3</sub> | I <sub>1</sub> |       | l <sub>2</sub> | l <sub>3</sub> | Weight   |
|-------------|----------------|----------------------|----------------|----------------|----------------|----------------|-------|----------------|----------------|----------|
| 41600.W0003 | 3              | 3                    | 38             | 23             | 181            | 240            | )     | 41-50          | 98             | g<br>295 |
| Order No.   | I <sub>4</sub> | I <sub>5</sub>       | I <sub>6</sub> | l <sub>7</sub> | I <sub>8</sub> | $w_1$          | $w_2$ | $w_3$          | $d_1$          | $d_2$    |
| 41600.W0003 | 67-76          | 151                  | 74-83          | 19             | 40             | 38.5           | 45    | 32-36          | 7.1            | 5.6      |